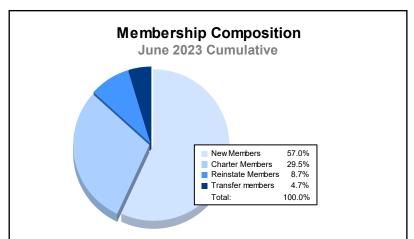

District B 6 As of June 2023 Cumulative

| Year      | New<br>Clubs | Dropped<br>Clubs | Gain/<br>Loss<br>Clubs | New<br>Members | Charter<br>Members | Reinstate<br>Members | Transfer<br>Members | Total<br>Member<br>Added | Total<br>Members<br>Dropped | Gain/<br>Loss<br>Members |
|-----------|--------------|------------------|------------------------|----------------|--------------------|----------------------|---------------------|--------------------------|-----------------------------|--------------------------|
| 2018-2019 | 2            | 4                | -2                     | 71             | 43                 | 9                    | 3                   | 126                      | 234                         | -108                     |
| 2019-2020 | 2            | 2                | 0                      | 123            | 37                 | 11                   | 10                  | 181                      | 170                         | 11                       |
| 2020-2021 | 6            | 4                | 2                      | 153            | 112                | 42                   | 1                   | 308                      | 232                         | 76                       |
| 2021-2022 | 6            | 7                | -1                     | 97             | 131                | 40                   | 4                   | 272                      | 292                         | -20                      |
| 2022-2023 | 1            | 7                | -6                     | 85             | 44                 | 13                   | 7                   | 149                      | 258                         | -109                     |
| Average   | 3            | 5                | -1                     | 106            | 73                 | 23                   | 5                   | 207                      | 237                         | -30                      |