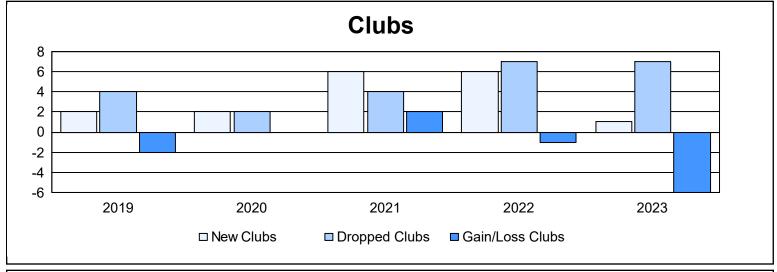

District B 6 As of June 2023 Cumulative

| Year      | New<br>Clubs | Dropped<br>Clubs | Gain/<br>Loss<br>Clubs | New<br>Members | Charter<br>Members | Reinstate<br>Members | Transfer<br>Members | Total<br>Member<br>Added | Total<br>Members<br>Dropped | Gain/<br>Loss<br>Members |
|-----------|--------------|------------------|------------------------|----------------|--------------------|----------------------|---------------------|--------------------------|-----------------------------|--------------------------|
| 2018-2019 | 2            | 4                | -2                     | 71             | 43                 | 9                    | 3                   | 126                      | 234                         | -108                     |
| 2019-2020 | 2            | 2                | 0                      | 123            | 37                 | 11                   | 10                  | 181                      | 170                         | 11                       |
| 2020-2021 | 6            | 4                | 2                      | 153            | 112                | 42                   | 1                   | 308                      | 232                         | 76                       |
| 2021-2022 | 6            | 7                | -1                     | 97             | 131                | 40                   | 4                   | 272                      | 292                         | -20                      |
| 2022-2023 | 1            | 7                | -6                     | 85             | 44                 | 13                   | 7                   | 149                      | 258                         | -109                     |
| Average   | 3            | 5                | -1                     | 106            | 73                 | 23                   | 5                   | 207                      | 237                         | -30                      |